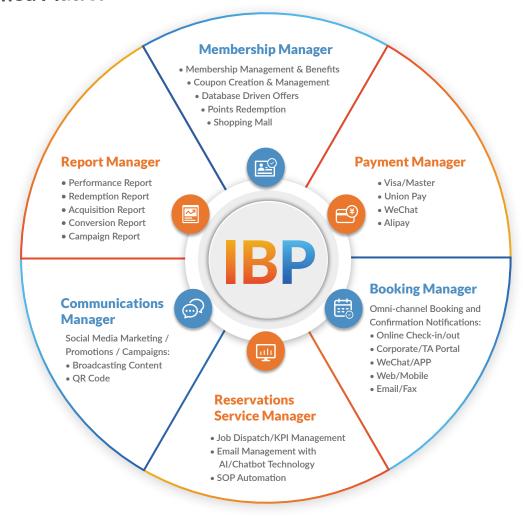

## **Key Values**

One platform for multiple business unit collaboration to increase operation effectiveness

- Digital Marketing (E-Commerce)
- Revenue Centre
- Central Reservations Centre (CRC)
- Hotel Front Office, Check-in counter

# One platform for customer acquisition, retention and conversion across all business units

- Advanced targeting and retargeting to achieve a high conversion rate
- E-coupons, QR code as cost-effective ways to reach and engage customers
- WeChat as a potential channel for sales growth opportunity
- Data-driven marketing solutions for effective promotional strategy planning and customer loyalty experience enhancement