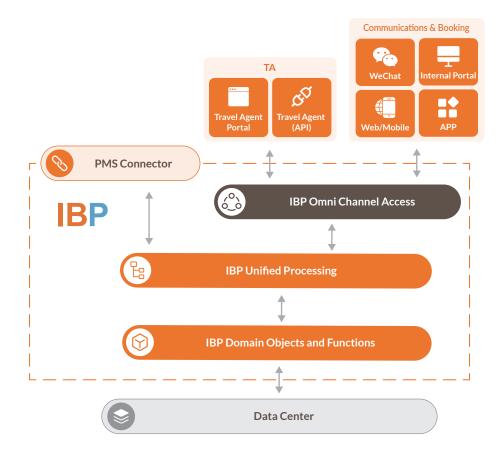

#### Solution Architecture

All integrations featuring push capability and secured RESTful APIs for multiple endpoints to access data. Organizations will benefit from the integrated program to meet security, compliance and operational requirements. The architecture serves as a all-purpose tool in improving the operational effectiveness and leveraging competitive advantages of the organization in the market.

High-level architecture for the integration between IBP and data centre